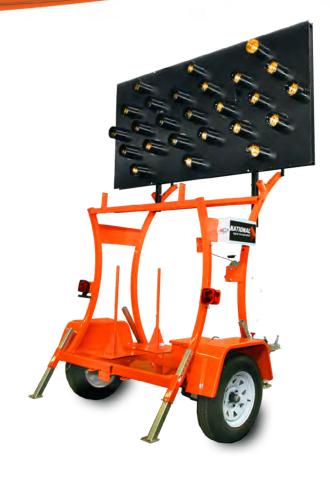

## **Aro-lite Curve Trailer™**

The new National Signal Aro-Lite Curve™ traffic controller represents the latest blend in environment and technology.

With our innovative curve design, the operator has greater clearance to maneuver around the chassis.

This unique curve design provides greater lateral strength to the uprights, decreases the amount of welding which means less energy required for manufacturing, and increases the foot print area.

That means less chance for blow overs in high wind areas.

Energy efficient, touch sensitive sealed buttons, solid state control with LED display

- Environmentally friendly sealed battery prevent spills and leaks
- New control with touch sensitive keys and LED display uses 50% less energy which means longer run times between charges
- Newly designed replaceable fenders means less repair time
- Curb side winch and battery box means greater safety for the user
- High mounted tail lights provide motorists with a better view when stopping