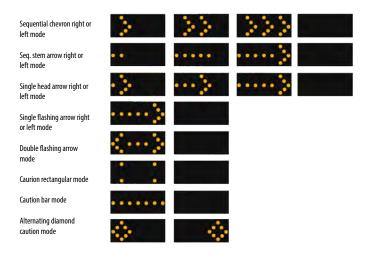

## ARROW ( C BOARDS ( C

## **Aro-lite Curve Trailer™**

The new National Signal Aro-Lite Curve™ traffic controller represents the latest blend in environment and technology.

With our innovative curve design, the operator has greater clearance to maneuver around the chassis.

This unique curve design provides greater lateral strength to the uprights, decreases the amount of welding which means less energy required for manufacturing, and increases the foot print area.

That means less chance for blow overs in high wind areas.





Energy efficient, touch sensitive sealed buttons, solid state control with LED display



- Environmentally friendly sealed battery prevent spills and leaks
- New control with touch sensitive keys and LED display uses 50% less energy which means longer run times between charges
- Newly designed replaceable fenders means less repair time
- Curb side winch and battery box means greater safety for the user
- High mounted tail lights provide motorists with a better view when stopping