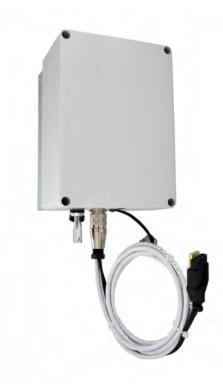

## Armadillo<sup>®</sup> Tracker

Armadillo<sup>®</sup> Tracker Traffic Collector is a fully integrated multi-lane bidirectional traffic data gathering device. Featuring small size, no hassle field setup, non-intrusive sensing technology, and long range wireless connectivity Armadillo<sup>®</sup> Tracker ensures operational safety during installation and data retrieval.