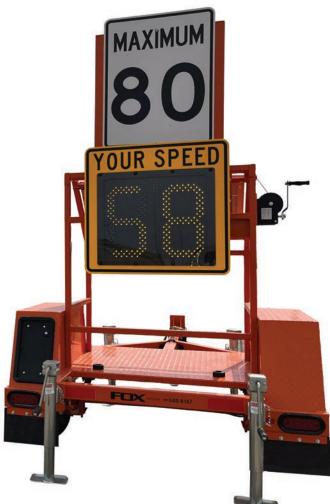

## **15" Digital Radar Speed Sign Trailer**

Model: RS-15TRL

## Solar Powered Radar Speed Sign Trailer

The RS-15TRL Solar-Powered Radar Speed Sign Trailer is a versatile portable radar trailer designed for various applications. Whether it's deployed at a construction site or on community streets, the trailer is constructed to withstand challenging conditions.

This innovative product provides drivers with real-time feedback on their speed featuring a high visibility 15" LED display, double sided Maximum Speed Sign with positioning winch, Industrial Grade 80W solar panel and HD Grade trailer construction. The RS-15TRL is also equipped with advanced data logging & programming capabilities with a simple wireless connection.