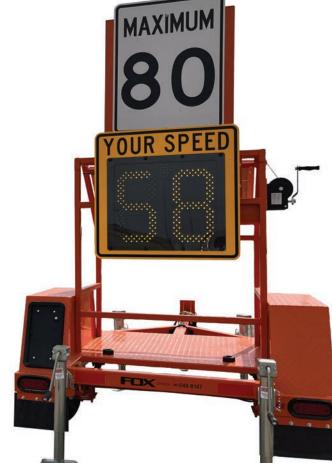

## **15" Digital Radar Speed Sign Trailer**

Model: RS-15TRL

## Solar Powered Radar Speed Sign Trailer

The RS-15TRL Solar-Powered Radar Speed Sign Trailer is a versatile portable radar trailer designed for various applications. Whether it's deployed at a construction site or on community streets, the trailer is constructed to withstand challenging conditions.

This innovative product provides drivers with real-time feedback on their speed featuring a high visibility 15" LED display, double sided Maximum Speed Sign with positioning winch, Industrial Grade 80W solar panel and HD Grade trailer construction. The RS-15TRL is also equipped with advanced data logging & programming capabilities with a simple wireless connection.