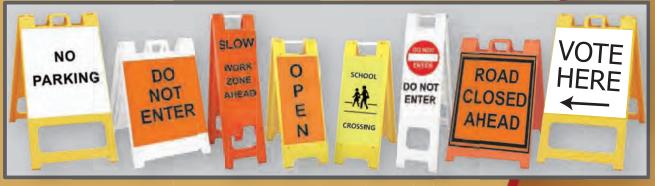

- All Plastic Sign Frame
- Comes in a variety of colours: Black, Blue, Green, Red, Orange, Yellow, and White
- Sign face can receive vinyl sheeting (with surface preparation), metal, Coroplast, or acrylic sign blanks
- Cutomizable signs are interchangeable and can be swapped out of Sandwich Boards when needed.
- Ourable and affordable
- Light and easily transportable
- Great for Temporary Parking, Construction Sites, Company Information, Real Estate, Events, Sales, etc.

# Squarecades, CANADA Minicade, & Narrowcade®

Squarecade 45 holds two 24" x 24" signs

Minicade

Narrowcade holds two 12" x 24" signs

- All plastic sign stands
- Recessed sign area helps to protect sign faces
- Sign face can receive vinyl sheeting (with surface preparation), metal, Coroplast<sup>™</sup>, or acrylic sign blanks
- Can be internally weighted with dry sand (5 lbs. per side recommended)
- Molded-in handle for easy portability
- Stacking lugs keep stacked units from sliding and damaging sign faces
- Available in white, orange, and yellow