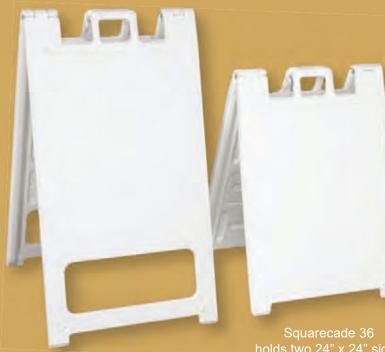

# Squarecades, CANADA Minicade, & Narrowcade®

Squarecade 45 holds two 24" x 24" signs

Minicade

Narrowcade holds two 12" x 24" signs

- All plastic sign stands
- Recessed sign area helps to protect sign faces
- Sign face can receive vinyl sheeting (with surface preparation), metal, Coroplast<sup>™</sup>, or acrylic sign blanks
- Can be internally weighted with dry sand (5 lbs. per side recommended)
- Molded-in handle for easy portability
- Stacking lugs keep stacked units from sliding and damaging sign faces
- Available in white, orange, and yellow

The use of well nuts on the sign stands makes changing signs easier by providing permanent mounting holes

OUTSIDE DIMENSIONS: 36"H X 25"W x 3"D DIMENSIONS OF RECESSED PANEL: 24"H x 24"W WEIGHT: 17 lbs. COLORS: White, Yellow, and Orange, Custom Colors Available 2 SIGNS PER FRAME