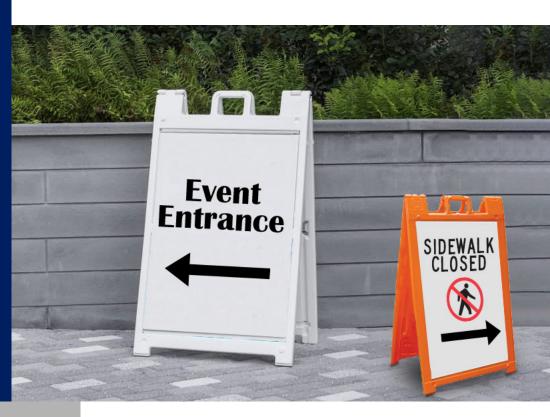

#### SANDWICH BOARDS

Sandwich Boards are an easy and convenient way to portray information to the public. They are light and can be transported effortlessly. With FoxCanada's Graphic Designers, they can also be customized to meet any needs.

- All Plastic Sign Frame
- Comes in a variety of colours: Black, Blue, Green, Red, Orange, Yellow, and White
- Sign face can receive vinyl sheeting (with surface preparation), metal, Coroplast, or acrylic sign blanks
- Cutomizable signs are interchangeable and can be swapped out of Sandwich Boards when needed.
- Ourable and affordable
- Light and easily transportable
- Great for Temporary Parking, Construction Sites, Company Information, Real Estate, Events, Sales, etc.