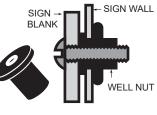

The use of well nuts on the sign stands makes changing signs easier by providing permanent mounting holes

OUTSIDE DIMENSIONS: 36"H X 25"W x 3"D DIMENSIONS OF RECESSED PANEL: 24"H x 24"W WEIGHT: 17 lbs. COLORS: White, Yellow, and Orange, Custom Colors Available 2 SIGNS PER FRAME