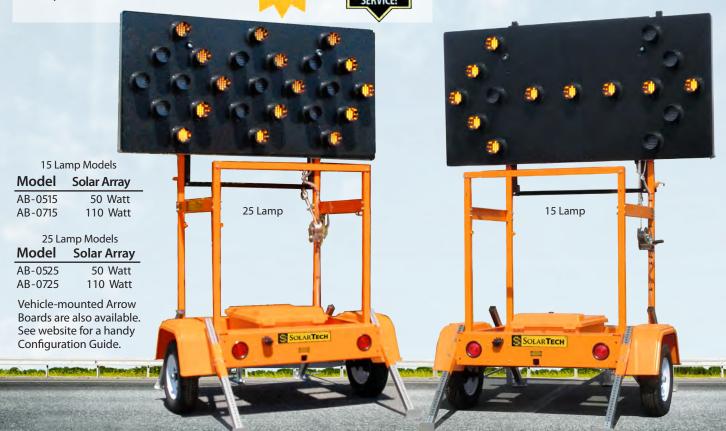

#### **USES AND ADVANTAGES**

The "Silent Sentinel" Arrow Board is widely used for both construction and general traffic control. Sturdy and portable, this Arrow Board is available in 15 or 25 lamp configurations. The Arrow Board comes with a 96" w x 48" h display panel on a rugged steel trailer with a wide footprint for better stability, powered by a combination of solar panels and batteries. The torsion axle provides better ground clearance.