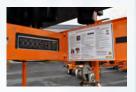

### OPTIONAL SIDE RAIL MOUNTED CONTROLLER

Installed on side rail at eye level.

Access the controller without opening battery box.

Keep battery box locked - reduce theft.

**OPTIONAL**