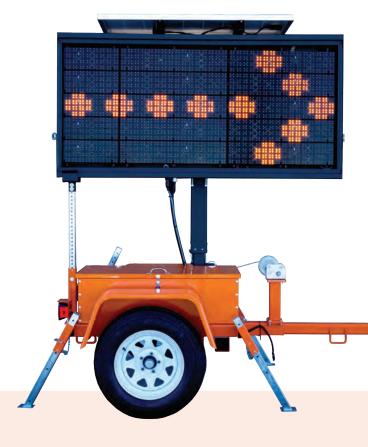

## ARROW ( C BOARDS ( C

National Signal's new Sunray 90 is a great choice for urban applications or tight locations where space is a concern.

The SR90 is a full matrix sign that is available in two sizes and has almost all the features of our popular SR 90. Its compact design makes it ideal for tight street locations or places where a larger sign just won't do.

Available in two sizes, 38 x 75 and 50 x 88, the SR90 can fit in almost any space. Utilizing our touch tablet control, you can easily create new messages, combine graphic messages with text, schedule messages to run at specific times, and select quick messages with just one touch.

The SR90 is also available in optional hydraulic lift and can be fitted with our optional remote package for long distance management.

Find out more about the great features in this small package sign.