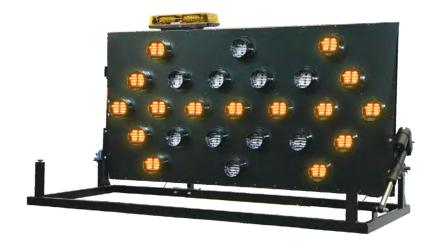

## Wireless Directional Display

Our new wireless option allows you to mount your Directional Display<sup>™</sup> without the need for a signal cable.

The Wireless is also available on our Aro-lite Curve<sup>™</sup> trailers. Trying to reach a trailer in tight locations or working around difficult weather can be a