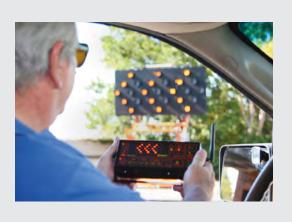

## Wireless Directional Display

Our new wireless option allows you to mount your Directional Display<sup>™</sup> without the need for a signal cable.

The Wireless is also available on our Aro-lite Curve<sup>™</sup> trailers. Trying to reach a trailer in tight locations or working around difficult weather can be a

challenge. The Wireles lets you change modes, adjust brightness, check battery voltage, and turn the unit on or off from the safety of your vehicle.

The wireless feature can be used in applications such as: