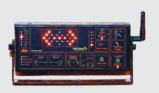

challenge. The Wireles lets you change modes, adjust brightness, check battery voltage, and turn the unit on or off from the safety of your vehicle.

The wireless feature can be used in applications such as: