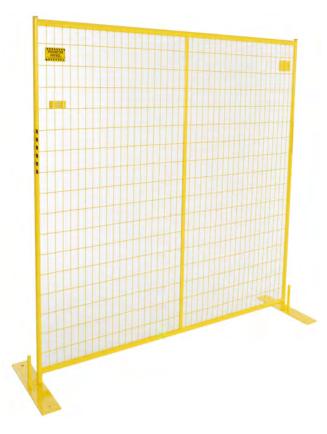

## SF-96 Temporary Security Fence

## MODULAR TEMPORARY SECURITY FENCE

When you need to secure your worksite, FoxCanada's Temporary Security Fence is the perfect solution. Engineered for simplicity, ease of handling and flexible configurations our fence provides an effective means of perimeter isolation.

## PRODUCT SPECIFICATIONS

Panel Dimensions: Mesh: Tube: Weight: Hardware: Colors: Options: 6'H x 9.5'L – Powder Coated 3" x 6" 1.25" 50lbs per panel Ground Stand and Top Lock Yellow, Orange Wheel Gate Gate Locks Signage Locks